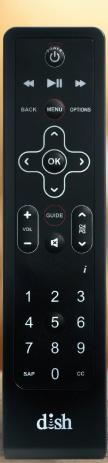

# remote features

#### easy to use

- simplified layout with only essential buttons
- backlit buttons for improved low-light use
- key buttons are raised for easy button navigation/location
- lightweight and slender for easy single-hand use
- turn on/off the TV and DISH receiver with one button
- stands on end for easy location

### intelligent

- pre-loaded with DISH set-top box codes
- pre-loaded with LG TV codes
- programmable for most other TVs
- control volume on the TV and channel up/down on the DISH receiver